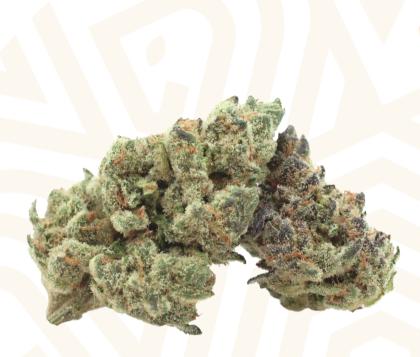

## **ABOUT THE STRAIN**

Type: Hybrid

**Breeder:** Symbiotic Genetics

Lineage: Sour Diesel x Purple Punch

F2

## FLAVOR & AROMA

Berry Spicy Diesel Grape

## **DESCRIPTION**

A superstar cross of Sour Diesel and Purple Punch F2, Kombucha buds are frosty purple surrounded by even deeper purple leaves. Kombucha has a notable film of trichomes with deep amber pistils that give it a delicate balance of color. The aroma is of spicy diesel and grape with a deliciously smooth smoke that leaves a kombucha-like aftertaste. The effects are well balanced, offering relaxed energy with an uplifting euphoric mood.